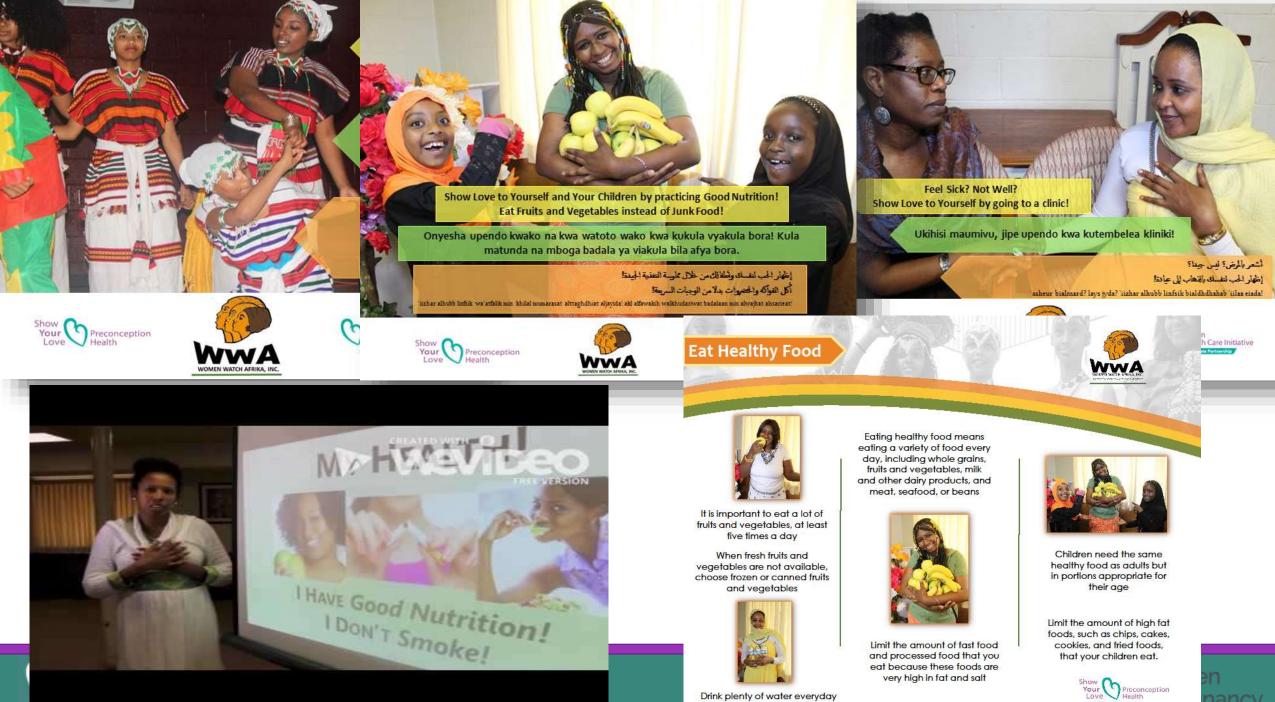

Women Watch Afrika Target: Refugees from African countries; Georgia

#### Faith-Based Communities. What if prayer is critical factor in wellness for some communities?

Show Love to Yourself and Your Children by practicing Good Nutrition! Eat Fruits and Vegetables instead of Junk Food!

Kuonyesha Upendo kwa Yourself na Watoto Wako na kufanya mazoezi Lishe nzuri Kula Matunda na mboga badala ya Junk Food

ممارسة التغذية الجيدة . أكل الفواكه والخضروات بدلا من الوجبات السريعة 'iizhar alhubb I nafsak w 'atfalak min khilal mumarasat alt 'akl alfawakih walkhadarawat badalaan min alwajaba-

Show

Engaging in Cultural activities and participating in community events is how we Show Love to Ourselves and our Community

Kushiriki katika shughuli za kitamaduni na kushiriki katika matukio ya jamii ni jinsi sisi Onyesha Upendo kwa Ourselves na Jumuiya zetu

شاركة في الفعاليات المجتمعية مو كيف يمكننا ان اظمار الحب ل أنفسنا و جماعتنا alainkhirat fi al'anshitat alththagafiat walmusharakat fi alfaealiat almujti yumkinuna 'ann 'iizhar alhubb I 'anfusina w jamaeatuna