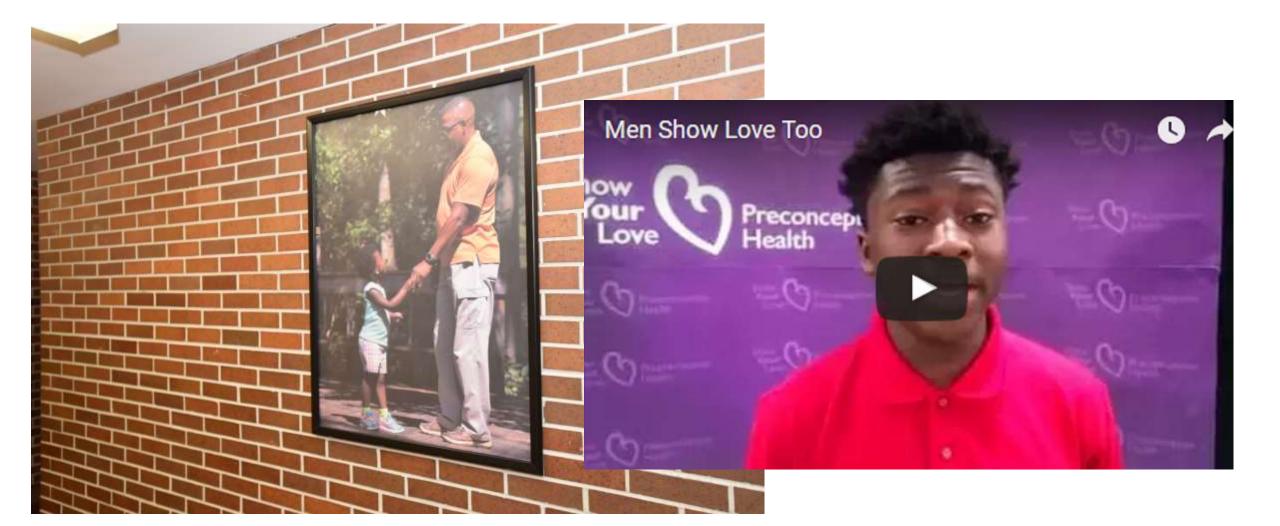

#### Men Show Love Too!

https://www.youtube.com/watch?v=AHosVQDNTic&feature=youtu.be&utm\_source=PCHHC+Su

mmer+Newsletter+-+July+2016&utm\_campaign=PCHHC+JULY&utm\_medium=archive

Black Women For Wellness is committed to the health and well-being of Black women and girls through health education, empowerment and advocacy.