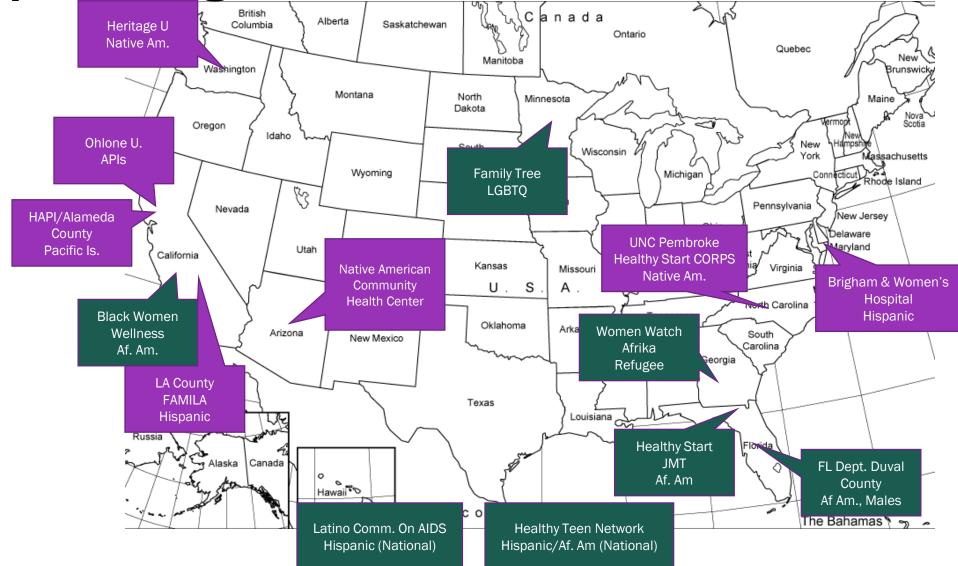

## Show Your Love Diversification Grants

WK Kellogg funded 14 organizations nation-wide to expand and diversify our messaging and materials

Brigham & Women's Hospital Target: Latinas ages 14-45 and their senior support systems ages 45+; Boston

Healthy Teen Network Target: Black and Latina teenage girls; National Membership Organization; Baltimore, MD (CRUSH APP)

Latino Commission on AIDS Target: Latina women/cisgender, English and Spanish speaking, ages 18-29; U.S. and territories

Black Women Wellness Target: Black young women ages 18-29; Los Angeles, CA

LA County Dept. of Public Health Target: Hispanic men and women ages 18-29 in/around Los Angeles (FAMILIA text campaign)

> A World of Cultures United in Learning

Ohlone Community College District Target: Asian Pacific Islander and Latina female students at Ohlone Community College; CA

Fl Dept of Health-Duval County Target: Males ages 19-29, significant others of "planning/non-planning" women, Fathers; Northeast FL

Before, Between **Beyond** Pregnancy

Preconception ealth+Health Care Initiative Advancement for Pacific Islanders (HAPI) A National Public-Private Partnership

Target: Pacific Islander men and women ages 18-29; Alameda County, CA

Women Watch Afrika Target: Refugees from African countries; Georgia

#### Heritage University

Ttaw'axt / Heritage University / Zero to Three Target: Young women and children enrolled tribal members of Yakama Nation & other families in Yakima Valley; Washington State (Ttaw'axt, indigenous Native American community)

Native American Community Health Center Target: American Indian women and men ages 18-44; Maricopa County and surrounding areas

HEALTHY START

UNC Pembroke & Healthy Start CORPS Target: Native American and Hispanic women ages 18-29; Robeson County, UNC Pembroke and Community College

Preconception Health+Health Care Initiative

A National Public-Private Partnership

Healthy Start Coalition of Jefferson, Madison, Taylor Counties Target: Young Black women and partners, low-income; Rural North Florida Family Tree Clinic Target: LGBTQ patients; Twin Cities, MN