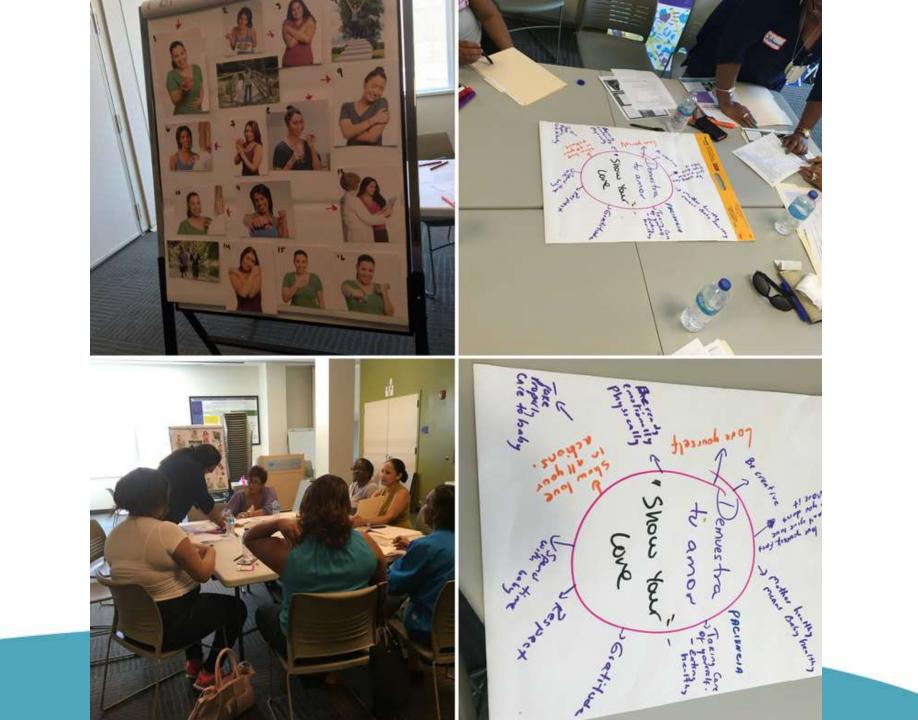

## Show Your Love Diversification Grants

WK Kellogg funded 14 organizations nation-wide to expand and diversify our messaging and materials

### **Grantees in their Communities**

- Tailored / tested SYL core goals, messages, and materials to:
  - Build engagement and disseminate preconception health information to their target audience.
  - Encourage more interpersonal and community support programs to get involved in the Campaign.
- Made or deepened connections with the community they serve.
- Elicited involvement from the focus population to gauge the relevance and influence of messaging and facilitate the production and evaluation of relevant photos.